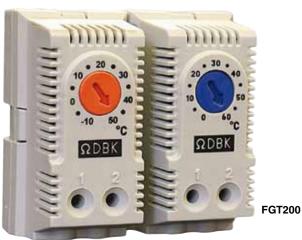

These easy-to-use thermostats are ideal for heating and cooling applications. They can be easily mounted on a DIN rail available from OMEGA.

**FGT100** 

All models shown smaller than actual size.

## **Specifications**

| Model No.                                                         | FGT100/FGT101                              | FGT200/FGT201                  |
|-------------------------------------------------------------------|--------------------------------------------|--------------------------------|
| Function                                                          | Heating control, normally closed           | Cooling control, normally open |
| Temperature Range                                                 | -10 to 50°C (14 to 122°F)                  | 0 to 60°C (32 to 140°F)        |
| Hysterisis °C (°F)                                                | 7K (±4K)                                   |                                |
| Current Rating in Amps at: 250 Vac<br>100 Vac<br>24 Vdc<br>12 Vdc | 16<br>15<br>2.5<br>5                       | 10<br>10<br>2.5<br>5           |
| Voltage: Vac/Vdc                                                  | 100 to 250 Vac/12 to 24 Vdc                |                                |
| Degree of Enclosure Protection                                    | IP 30 (IP 20 terminals)                    |                                |
| Protection Class                                                  | Ш                                          |                                |
| Dimensions:                                                       | 65 L x 33 W x 43 D mm (2.56 x 1.3 x 1.96") |                                |

| To Order  |                                                       |
|-----------|-------------------------------------------------------|
| Model No. | Description                                           |
| FGT100    | -10 to 50°C heat control, normally closed thermostat  |
| FGT101    | 14 to 122°F heat control, normally closed thermostat  |
| FGT200    | 0 to 60°C cooling control, normally open thermostat   |
| FGT201    | 32 to 140°F cooling control, normally open thermostat |