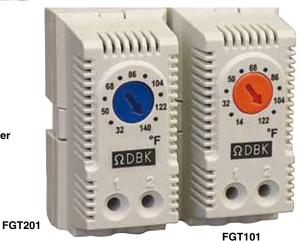

## **Specifications**

| Model No.                                                         | FGT100/FGT101                              | FGT200/FGT201                  |
|-------------------------------------------------------------------|--------------------------------------------|--------------------------------|
| Function                                                          | Heating control, normally closed           | Cooling control, normally open |
| Temperature Range                                                 | -10 to 50°C (14 to 122°F)                  | 0 to 60°C (32 to 140°F)        |
| Hysterisis °C (°F)                                                | 7K (±4K)                                   |                                |
| Current Rating in Amps at: 250 Vac<br>100 Vac<br>24 Vdc<br>12 Vdc | 16<br>15<br>2.5<br>5                       | 10<br>10<br>2.5<br>5           |
| Voltage: Vac/Vdc                                                  | 100 to 250 Vac/12 to 24 Vdc                |                                |
| Degree of Enclosure Protection                                    | IP 30 (IP 20 terminals)                    |                                |
| Protection Class                                                  | Ш                                          |                                |
| Dimensions:                                                       | 65 L x 33 W x 43 D mm (2.56 x 1.3 x 1.96") |                                |

| To Order  |                                                       |
|-----------|-------------------------------------------------------|
| Model No. | Description                                           |
| FGT100    | -10 to 50°C heat control, normally closed thermostat  |
| FGT101    | 14 to 122°F heat control, normally closed thermostat  |
| FGT200    | 0 to 60°C cooling control, normally open thermostat   |
| FGT201    | 32 to 140°F cooling control, normally open thermostat |