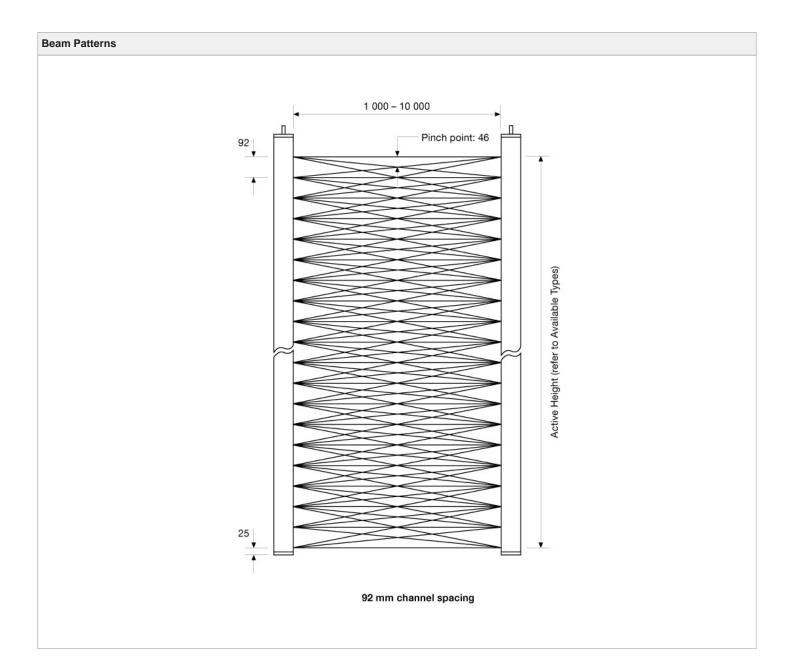

## **Compatible Receivers:**

SGR 10-200-020-B1-C-M-07-5

| Product Data       |                        |
|--------------------|------------------------|
| Function           | Transmitter-Master     |
| Operation Mode     | Thru Beam              |
| Supply Voltage     | 12 - 36 V dc / 24 V ac |
| Connection         | 5 m cable              |
| Sensing Range      | 10 m                   |
| Number of Channels | 20                     |
| Length             | 2000 mm                |
| Active Height      | 1755 mm                |
| Housing            | 12 x 30 mm             |

| Technical Data               |                            |
|------------------------------|----------------------------|
| Supply Voltage               | 12 – 36 V dc / 24 V ac     |
| Reverse Polarity Protected   | Yes                        |
| Current Consumption          | Max. 100 mA                |
| Spacing between bottom & Ch1 | 25 mm                      |
| Distance, Beams Pinch Point  | 46 mm                      |
| Channel Spacing              | 92 mm                      |
| Test Input                   | Yes                        |
| Power On Indicator           | Green LED                  |
| Light Source                 | Infrared (880 nm)          |
| Profile Dimensions (w x d)   | Slim Line (C), 12 x 30 mm  |
| Housing Material, Front Lens | Polycarbonate              |
| Housing Material, Profile    | Aluminium (black anodised) |
| Cable                        | 4 x 0,20 mm²               |
| Cable Sleeve                 | PVC Ø 4,9 mm               |