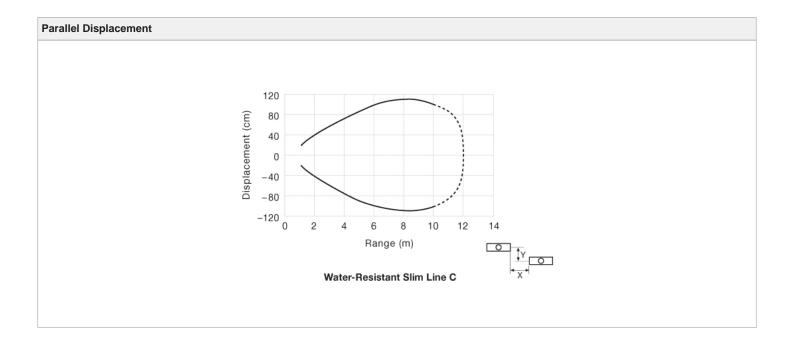

## **Compatible Receivers:**

SGR 10-200-020-B1-C-M-07-5

| Product Data       |                        |
|--------------------|------------------------|
| Function           | Transmitter-Master     |
| Operation Mode     | Thru Beam              |
| Supply Voltage     | 12 - 36 V dc / 24 V ac |
| Connection         | 5 m cable              |
| Sensing Range      | 10 m                   |
| Number of Channels | 20                     |
| Length             | 2000 mm                |
| Active Height      | 1755 mm                |
| Housing            | 12 x 30 mm             |

| Technical Data               |                            |
|------------------------------|----------------------------|
| Supply Voltage               | 12 – 36 V dc / 24 V ac     |
| Reverse Polarity Protected   | Yes                        |
| Current Consumption          | Max. 100 mA                |
| Spacing between bottom & Ch1 | 25 mm                      |
| Distance, Beams Pinch Point  | 46 mm                      |
| Channel Spacing              | 92 mm                      |
| Test Input                   | Yes                        |
| Power On Indicator           | Green LED                  |
| Light Source                 | Infrared (880 nm)          |
| Profile Dimensions (w x d)   | Slim Line (C), 12 x 30 mm  |
| Housing Material, Front Lens | Polycarbonate              |
| Housing Material, Profile    | Aluminium (black anodised) |
| Cable                        | 4 x 0,20 mm²               |
| Cable Sleeve                 | PVC Ø 4,9 mm               |