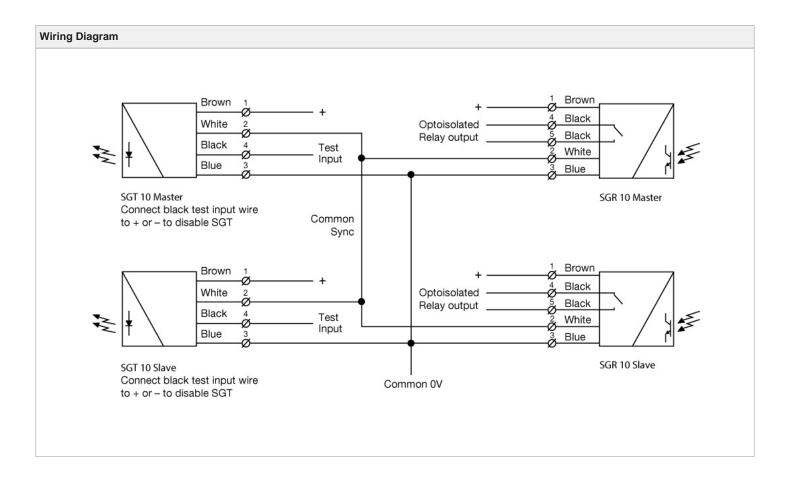

## **Compatible Receivers:**

SGR 10-200-020-B1-C-M-07-5

| Product Data       |                        |
|--------------------|------------------------|
| Function           | Transmitter-Master     |
| Operation Mode     | Thru Beam              |
| Supply Voltage     | 12 - 36 V dc / 24 V ac |
| Connection         | 5 m cable              |
| Sensing Range      | 10 m                   |
| Number of Channels | 20                     |
| Length             | 2000 mm                |
| Active Height      | 1755 mm                |
| Housing            | 12 x 30 mm             |

| Technical Data               |                            |
|------------------------------|----------------------------|
| Supply Voltage               | 12 – 36 V dc / 24 V ac     |
| Reverse Polarity Protected   | Yes                        |
| Current Consumption          | Max. 100 mA                |
| Spacing between bottom & Ch1 | 25 mm                      |
| Distance, Beams Pinch Point  | 46 mm                      |
| Channel Spacing              | 92 mm                      |
| Test Input                   | Yes                        |
| Power On Indicator           | Green LED                  |
| Light Source                 | Infrared (880 nm)          |
| Profile Dimensions (w x d)   | Slim Line (C), 12 x 30 mm  |
| Housing Material, Front Lens | Polycarbonate              |
| Housing Material, Profile    | Aluminium (black anodised) |
| Cable                        | 4 x 0,20 mm²               |
| Cable Sleeve                 | PVC Ø 4,9 mm               |