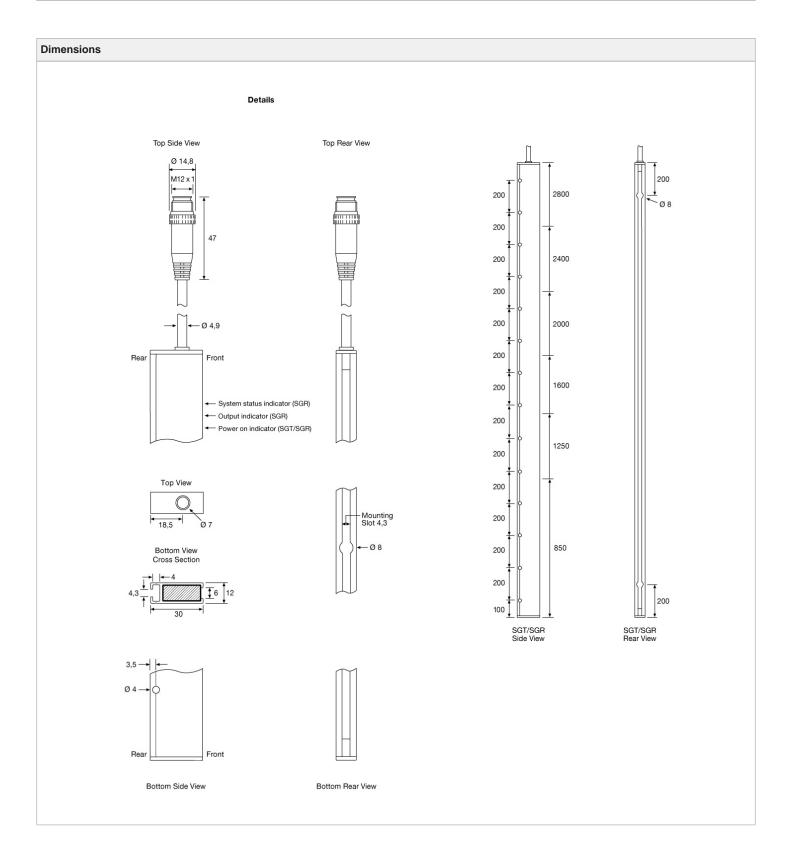

## **Compatible Receivers:**

SGR 10-200-020-B1-C-M-07-5

| Product Data       |                        |
|--------------------|------------------------|
| Function           | Transmitter-Master     |
| Operation Mode     | Thru Beam              |
| Supply Voltage     | 12 - 36 V dc / 24 V ac |
| Connection         | 5 m cable              |
| Sensing Range      | 10 m                   |
| Number of Channels | 20                     |
| Length             | 2000 mm                |
| Active Height      | 1755 mm                |
| Housing            | 12 x 30 mm             |

| Technical Data               |                            |
|------------------------------|----------------------------|
| Supply Voltage               | 12 – 36 V dc / 24 V ac     |
| Reverse Polarity Protected   | Yes                        |
| Current Consumption          | Max. 100 mA                |
| Spacing between bottom & Ch1 | 25 mm                      |
| Distance, Beams Pinch Point  | 46 mm                      |
| Channel Spacing              | 92 mm                      |
| Test Input                   | Yes                        |
| Power On Indicator           | Green LED                  |
| Light Source                 | Infrared (880 nm)          |
| Profile Dimensions (w x d)   | Slim Line (C), 12 x 30 mm  |
| Housing Material, Front Lens | Polycarbonate              |
| Housing Material, Profile    | Aluminium (black anodised) |
| Cable                        | 4 x 0,20 mm²               |
| Cable Sleeve                 | PVC Ø 4,9 mm               |