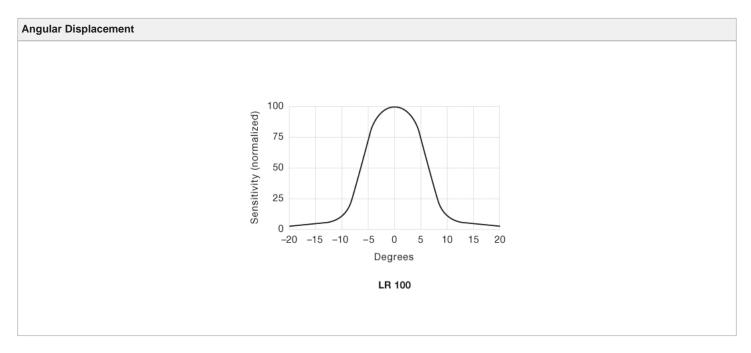

### **Compatible Transmitter:**

LT 100 AP38 15

| Product Data     |                  |
|------------------|------------------|
| Function         | Receiver         |
| Connection       | 15 m cable       |
| Sensing Range    | Up to 18 m       |
| Indicators       | None             |
| Optical Angle    | +/- 7° (opening) |
| Housing Material | Plastic          |
| Housing          | Ø10              |