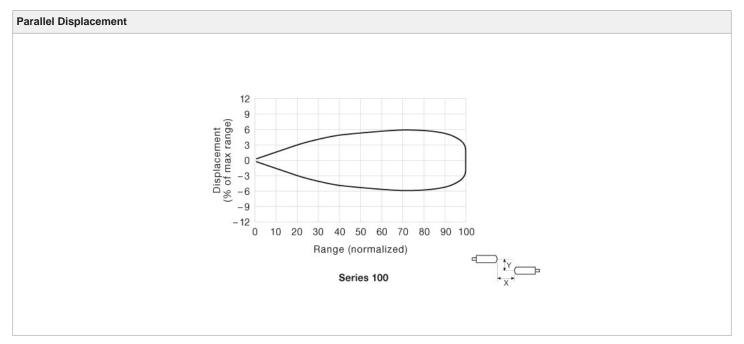

### **Compatible Transmitter:**

LT 100 AP38 15

| Product Data     |                  |
|------------------|------------------|
| Function         | Receiver         |
| Connection       | 15 m cable       |
| Sensing Range    | Up to 18 m       |
| Indicators       | None             |
| Optical Angle    | +/- 7° (opening) |
| Housing Material | Plastic          |
| Housing          | Ø10              |